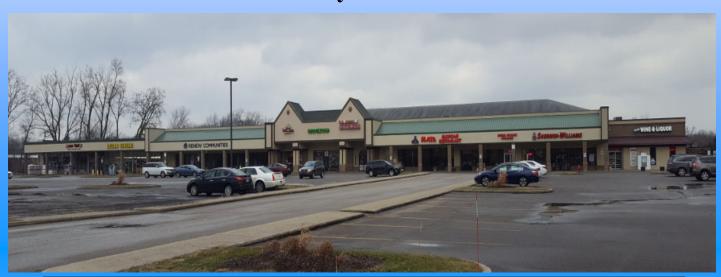

## Berea Square Plaza Berea, Ohio

## **Fully Leased**

Address: 360-390 W. Bagley Road. About a mile West of Baldwin Wallace College. Shares a light with the Marc's Plaza in the retail heart of Berea. Available signage on monument sign. Co-Tenants: Dollar General, Sherwin Williams, Maya Mexican Restaurant, McDonalds, etc. Nearby Tenants: Marc's, Auto Zone, Pet Supplies Plus, Chase Bank, Conrad's Auto, Marco's Pizza, Giant Eagle, Dollar Tree, etc.